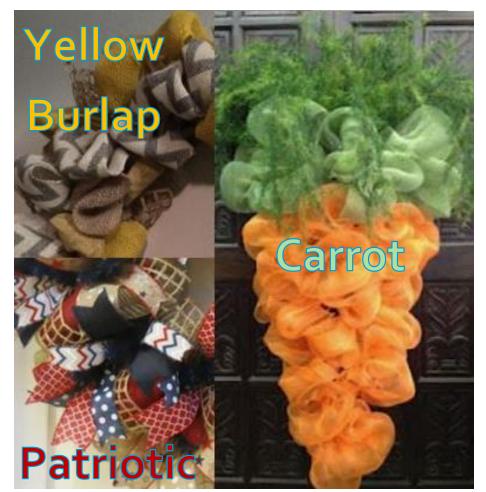

## **Wreath Classes**

"I loved my wreath making class!" "It was a lot of fun." "Loved the interaction of the teacher and creativity of class." (Fall 2016 Community Education Survey Responses)

Want to see why participants love our wreath classes? Come find out for yourself! We have added three wreath-making classes to the DCB Community Education Schedule. Jenny Patterson will guide you in making an exquisite wreath! The \$40 class fee includes all materials so just bring yourself and a willingness to learn! See right for dates and themes.

Register online at <u>www.dakotacollege.edu/about/community-</u> <u>education</u> or call us at 701-228-5623. YELLOW BURLAP MARCH 21ST

> CARROT APRIL 6TH

> PATRIOTIC MAY 9TH

6:30 - 9PM

\$40 CLASS FEE

MAXIMUM PARTICIPANTS: 20